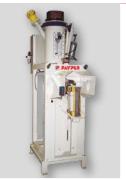

#### GROSS SCALE BAGGING MACHINES

Gross scales with different dosing systems according to product properties, can be implemented with an automatic bag placer or manual bagging spout. Capacity up to 600 cycles/hour of 25 kg.

Simple installation, low maintenance.

Specially designed for handling difficult products.