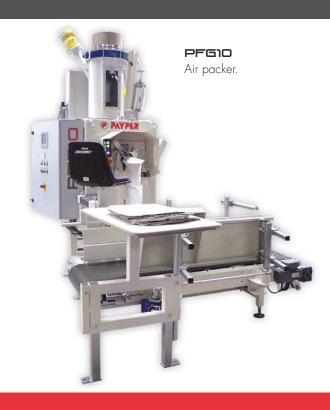

## WEIGHT BAGGING MACHINES FOR VALVE BAGS

Air injection bagging machine.

**PBV05**Gravity gross scale bagging machine.