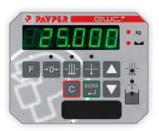

#### ELECTRONIC WEIGHT CONTROLLERS

#### ЕШС+

Digital weight controller. Easy to use.