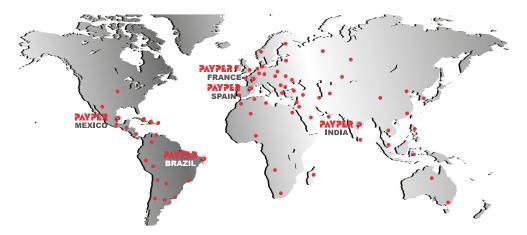

#### GEOGRAPHICAL AREA

The Global expansion and market penetration of Payper is today a reality. The company exports to more than 70 countries, which represents around 80% of its turnover.

The sales and technical service network covers more than 40 countries, with a subsidiary in Mexico, covering the demands of the North and South American market and another three located in Brazil, India and France. The company also counts with sales representatives strategically located in different countries.