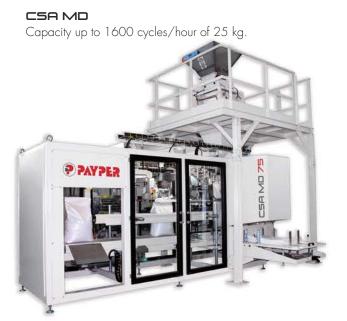

ectronic weight controller mod. SCBO1. For unit loads up to 50 kg.

MI□ ■ (€M 06

All PAYPER electronic weight controllers are designed in concordance with MID Regulations.



### NET SCALE BAGGING MACHINES









PN20 CAD

PN90 CTS

PN90 CG5

PN90 C65-T

Net scales with different dosing systems according to product properties, can be implemented with an automatic bag placer or manual bagging spout. Capacity up to 2200 cycles/hour of 25 kg.

#### GROSS SCALE BAGGING MACHINES



Gross scales with different dosing systems according to product properties, can be implemented with an automatic bag placer or manual bagging spout. Capacity up to 600 cycles/hour of 25 kg.

Simple installation, low maintenance.

Specially designed for handling difficult products.



### OPEN MOUTH BAG PLACERS









## WEIGHT BAGGING MACHINES FOR VALVE BAGS



Air injection bagging machine.



**PBV05**Gravity gross scale bagging machine.









#### ASSAC

FFS bagging station form-fill-seal the bags from a plastic roll.

Production up to 2200 cycles/hour of 25 kg.



# Ultrasound sealing system for valve bags. Capacity up to 1000 cycles/hour.



#### **BIG-BAGS FILLING STATIONS**





#### BIG BAG

Boxes, octabins and big-bag filling station (with 1 or 4 handles).
From 500 to 2000 Kg/Big-bag.



### **AUTOMATIC BAG PALLETIZERS**





#### COMPLEMENTARY EQUIPMENT



# Complementary equipment for the completion of turnkey installations:

- Bulk handling prior to bagging.
- Bag handling and closing.
- Pallet protection and conveying.
- Software for process monitoring.

Automatic stretch wrappers