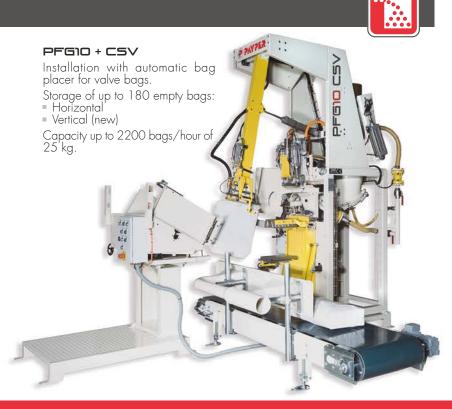

## WEIGHT BAGGING MACHINES FOR VALVE BAGS

Air injection bagging machine.

**PBV05**Gravity gross scale bagging machine.