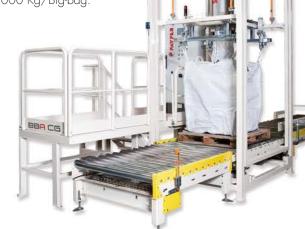

#### **BIG-BAGS FILLING STATIONS**

#### BIG BAG

Boxes, octabins and big-bag filling station (with 1 or 4 handles).
From 500 to 2000 Kg/Big-bag.