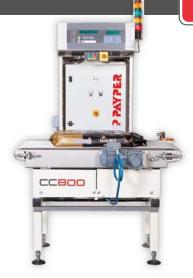

#### CC800

In-line checkweigher with electronic weight controller mod. SCBO1. For unit loads up to 50 kg.

MI□ ■ (€M 06

All PAYPER electronic weight controllers are designed in concordance with MID Regulations.