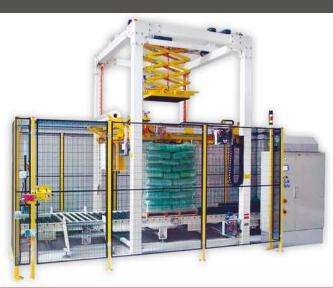

MACHINES FOR VALVE BAGS



Air injection bagging machine.



**PBV05**Gravity gross scale bagging machine.









#### ASSAC

FFS bagging station form-fill-seal the bags from a plastic roll.

Production up to 2200 cycles/hour of 25 kg.



# Ultrasound sealing system for valve bags. Capacity up to 1000 cycles/hour.



#### **BIG-BAGS FILLING STATIONS**





#### BIG BAG

Boxes, octabins and big-bag filling station (with 1 or 4 handles).
From 500 to 2000 Kg/Big-bag.



### **AUTOMATIC BAG PALLETIZERS**





#### COMPLEMENTARY EQUIPMENT



# Complementary equipment for the completion of turnkey installations:

- Bulk handling prior to bagging.
- Bag handling and closing.
- Pallet protection and conveying.
- Software for process monitoring.

Automatic stretch wrappers for palletized loads.



#### WORLDWIDE SUPPLIER OF BAGGING LINES































































## PAYPER, SA **HEAD OFFICE & FACTORY 1**

Pol. Industrial El Segre, Parcela 115 25191 · Lleida (Spain) Tel. (+ 34) 973 216 040 Fax (+ 34) 973 205 893 e-mail: info@payper.com

GPS coordinates: 41.616292, 0.647935

# TECNOLOGÍA DE ENSACADO PAYPER, SA DE CV SUBSIDIARY IN AMERICA Bv. Bernardo Quintana, 172. Col. Carretas 76050 · Santiago de Querétaro, QRO (México) Tel. (+ 52) 442 248 0026 · Fax (+ 52) 442 248 0027

e-mail: info@payper.com.mx

GPS coordinates: 20.591583, -100.367829



#### PAYPER DO BRASIL TECNOLOGIA DE ENSAQUE, LTDA SUBSIDIARY IN BRAZIL

Rua: Thomekiti Kira, 297 - Conj. 119 Granja Viana Cep: 06709-046 Cotia - SP (Brazil) e-mail: payper@payper.com.br

GPS coordinates: -23