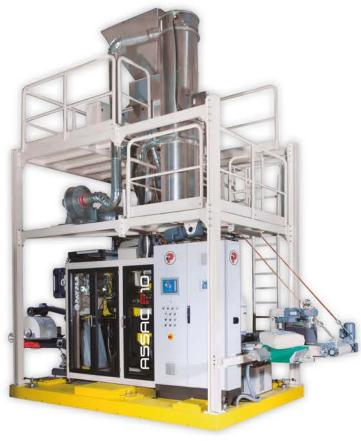

#### ASSAC

FFS bagging station form-fill-seal the bags from a plastic roll.

Production up to 2200 cycles/hour of 25 kg.