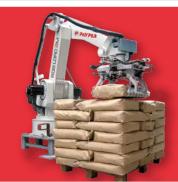

# PAYPER

BAGGING AND PALLETIZING















INNOVATION & COMMITMENT















PAYPER was founded in Lleida (Catalonia) in 1973 as a pioneering company, specialised in the design and manufacturing of machinery for weighing, bagging and palletising.

It is currently the largest Spanish manufacturer and a worldwide reference in bagging technology. It has a workforce of 100 highly qualified and committed professionals, who are undergoing constant training

and development. It also counts with four subsidiaries covering Central Europe, America and Asia and with two design and production sites, one for weighing/bagging technology and another one for palletising.





#### **ACTIVITY**



PAYPER's activity is focused on studying and designing custom-tailored solutions for the bagging and palletizing of bulk solids, powders or granulates, serving in particular Chemical