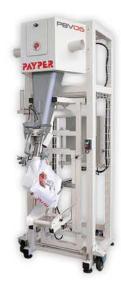

## WEIGHT BAGGING MACHINES FOR VALVE BAGS

Air injection bagging machine.

**PBV05**Gravity gross scale bagging machine.