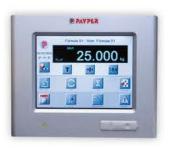

#### ELECTRONIC WEIGHT CONTROLLERS

#### MCB+

Touch-screen weight controller. High performances.