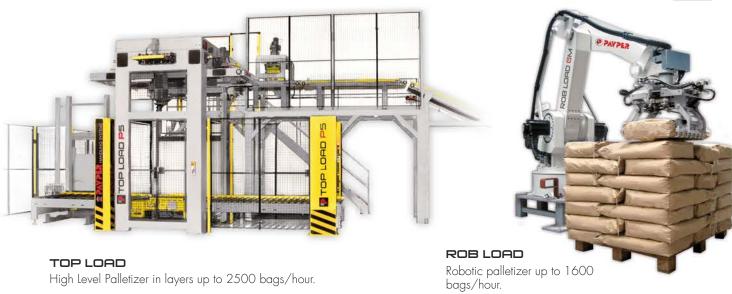

ng to product properties, can be implemented with an automatic bag placer or manual bagging spout. Capacity up to 600 cycles/hour of 25 kg.

Simple installation, low maintenance.

Specially designed for handling difficult products.



### OPEN MOUTH BAG PLACERS









## WEIGHT BAGGING MACHINES FOR VALVE BAGS



Air injection bagging machine.



**PBV05**Gravity gross scale bagging machine.









#### ASSAC

FFS bagging station form-fill-seal the bags from a plastic roll.

Production up to 2200 cycles/hour of 25 kg.



# Ultrasound sealing system for valve bags. Capacity up to 1000 cycles/hour.



#### **BIG-BAGS FILLING STATIONS**





#### BIG BAG

Boxes, octabins and big-bag filling station (with 1 or 4 handles).
From 500 to 2000 Kg/Big-bag.



### **AUTOMATIC BAG PALLETIZERS**





#### COMPLEMENTARY EQUIPMENT



# Complementary equipment for the completion of turnkey installations:

- Bulk handling prior to bagging.
- Bag handling and closing.
- Pallet protection and conveying.
- Software for process monitoring.

Automatic stretch wrappers for palletized loads.



#### WORLDWIDE SUPPLIER OF BAGGING LINES































































## PAYPER, SA **HEAD OFFICE & FACTORY 1**

Pol. Industrial El Segre, Parcela 115 25191 · Lleida (Spain) Tel. (+ 34) 973 216 040 Fax (+ 34) 973 205 893 e-mail: info@payper.com

GPS coordinates: 41.616292, 0.647935

# TECNOLOGÍA DE ENSACADO PAYPER, SA DE CV SUBSIDIARY IN AMERICA Bv. Bernardo Quintana, 172. Col. Carretas 76050 · Santiago de Querétaro, QRO (México) Tel. (+ 52) 442 248 0026 · Fax (+ 52) 442