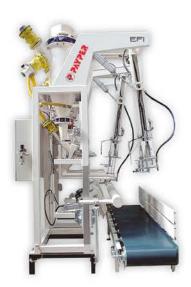

## WEIGHT BAGGING MACHINES FOR VALVE BAGS

Air injection bagging machine.

**PBV05**Gravity gross scale bagging machine.