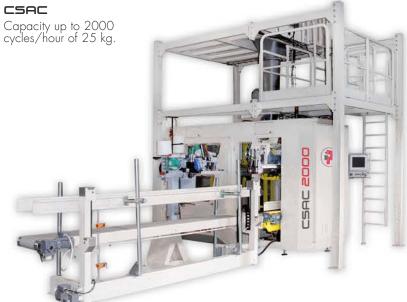

tronic weight controller mod. SCBO1. For unit loads up to 50 kg.

MI□ ■ (€M 06

All PAYPER electronic weight controllers are designed in concordance with MID Regulations.



### NET SCALE BAGGING MACHINES









PN20 CAD

PN90 CTS

PN90 CG5

PN90 C65-T

Net scales with different dosing systems according to product properties, can be implemented with an automatic bag placer or manual bagging spout. Capacity up to 2200 cycles/hour of 25 kg.

#### GROSS SCALE BAGGING MACHINES



Gross scales with different dosing systems according to product properties, can be implemented with an automatic bag placer or manual bagging spout. Capacity up to 600 cycles/hour of 25 kg.

Simple installation, low maintenance.

Specially designed for handling difficult products.



### OPEN MOUTH BAG PLACERS









## WEIGHT BAGGING MACHINES FOR VALVE BAGS



Air injection bagging machine.



**PBV05**Gravity gross scale bagging machine.









#### ASSAC

FFS bagging station form-fill-seal the bags from a plastic roll.

Production up to 2200 cycles/hour of 25 kg.



# Ultrasound sealing system for valve bags. Capacity up to 1000 cycles/hour.



#### **BIG-BAGS FILLING STATIONS**





#### BIG BAG

Boxes, octabins and big-bag filling station (with 1 or 4 handles).
From 500 to 2000 Kg/Big-bag.



### **AUTOMATIC BAG PALLETIZERS**





#### COMPLEMENTARY EQUIPMENT



# Complementary equipment for the completion of turnkey installations:

- Bulk handling prior to bagging.
- Bag handling and closing.
- Pallet protection and conveying.
- Software for process monitoring.

Automatic stretch wrappers f