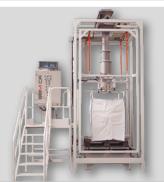

#### **BIG-BAGS FILLING STATIONS**

#### BIG BAG

Boxes, octabins and big-bag filling station (with 1 or 4 handles).
From 500 to 2000 Kg/Big-bag.