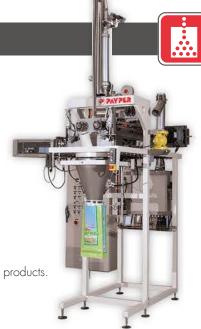

#### ASSAC

FFS bagging station form-fill-seal the bags from a plastic roll.

Production up to 2200 cycles/hour of 25 kg.