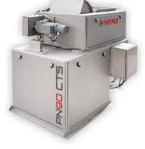

### NET SCALE BAGGING MACHINES

PN20 CAD

PN90 CTS

PN90 CG5

PN90 C65-T

Net scales with different dosing systems according to product properties, can be implemented with an automatic bag placer or manual bagging spout. Capacity up to 2200 cycles/hour of 25 kg.