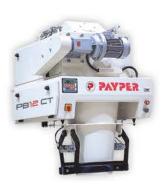

#### GROSS SCALE BAGGING MACHINES

Gross scales with different dosing systems according to product properties, can be implemented with an automatic bag placer or manual bagging spout. Capacity up to 600 cycles/hour of 25 kg.

Simple installation, low maintenance.

Specially designed for handling difficult products.