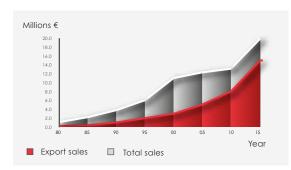

#### GEOGRAPHICAL AREA

The Global expansion and market penetration of Payper is today a reality. The company exports to more than 70 countries, which represents around 80% of its turnover.

The sales and technical service network covers more than 40 countries, with a subsidiary in Mexico, covering the demands of the North and South American market and another three located in Brazil, India and France. The company also counts with sales representatives strategically located in different countries.