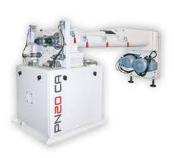

### NET SCALE BAGGING MACHINES

PN20 CAD

PN90 CTS

PN90 CG5

PN90 C65-T

Net scales with different dosing systems according to product properties, can be implemented with an automatic bag placer or manual bagging spout. Capacity up to 2200 cycles/hour of 25 kg.