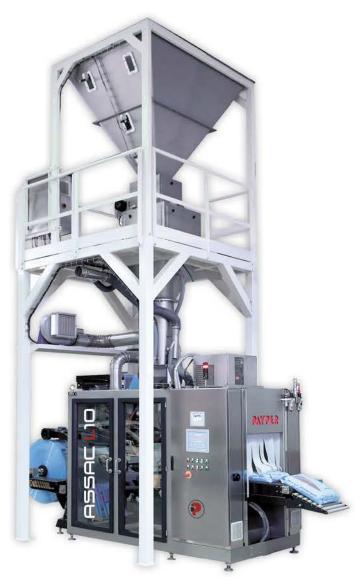

#### ASSAC

FFS bagging station form-fill-seal the bags from a plastic roll.

Production up to 2200 cycles/hour of 25 kg.