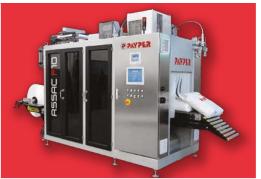

#### ASSAC

FFS bagging station form-fill-seal the bags from a plastic roll.

Production up to 2200 cycles/hour of 25 kg.