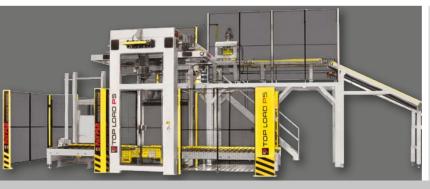

# PAYPER

BAGGING AND PALLETIZING















INNOVATION & COMMITMENT















PAYPER was founded in Lleida (Catalonia) in 1973 as a pioneering company, specialised in the design and manufacturing of machinery for weighing, bagging and palletising.

It is currently the largest Spanish manufacturer and a worldwide reference in bagging technology. It has a workforce of 100 highly qualified and committed professionals, who are undergoing constant training

and development. It also counts with four subsidiaries covering Central Europe, America and Asia and with two design and production sites, one for weighing/bagging technology and another one for palletising.





#### **ACTIVITY**



PAYPER's activity is focused on studying and designing custom-tailored solutions for the bagging and palletizing of bulk solids, powders or granulates, serving in particular Chemi