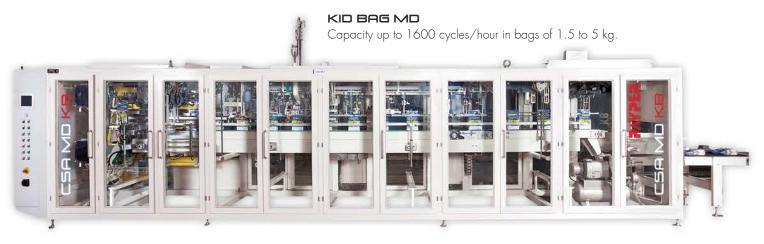

onic weight controller mod. SCBO1. For unit loads up to 50 kg.

MI□ ■ (€M 06

All PAYPER electronic weight controllers are designed in concordance with MID Regulations.



### NET SCALE BAGGING MACHINES









PN20 CAD

PN90 CTS

PN90 CG5

PN90 C65-T

Net scales with different dosing systems according to product properties, can be implemented with an automatic bag placer or manual bagging spout. Capacity up to 2200 cycles/hour of 25 kg.

#### GROSS SCALE BAGGING MACHINES



Gross scales with different dosing systems according to product properties, can be implemented with an automatic bag placer or manual bagging spout. Capacity up to 600 cycles/hour of 25 kg.

Simple installation, low maintenance.

Specially designed for handling difficult products.



### OPEN MOUTH BAG PLACERS









## WEIGHT BAGGING MACHINES FOR VALVE BAGS



Air injection bagging machine.



**PBV05**Gravity gross scale bagging machine.









#### ASSAC

FFS bagging station form-fill-seal the bags from a plastic roll.

Production up to 2200 cycles/hour of 25 kg.



# Ultrasound sealing system for valve bags. Capacity up to 1000 cycles/hour.



#### **BIG-BAGS FILLING STATIONS**





#### BIG BAG

Boxes, octabins and big-bag filling station (with 1 or 4 handles).
From 500 to 2000 Kg/Big-bag.



### **AUTOMATIC BAG PALLETIZERS**





#### COMPLEMENTARY EQUIPMENT



# Complementary equipment for the completion of turnkey installations:

- Bulk handling prior to bagging.
- Bag handling and closing.
- Pallet protection and conveying.
- Software for process monitoring.

Automatic stretch wrappers for